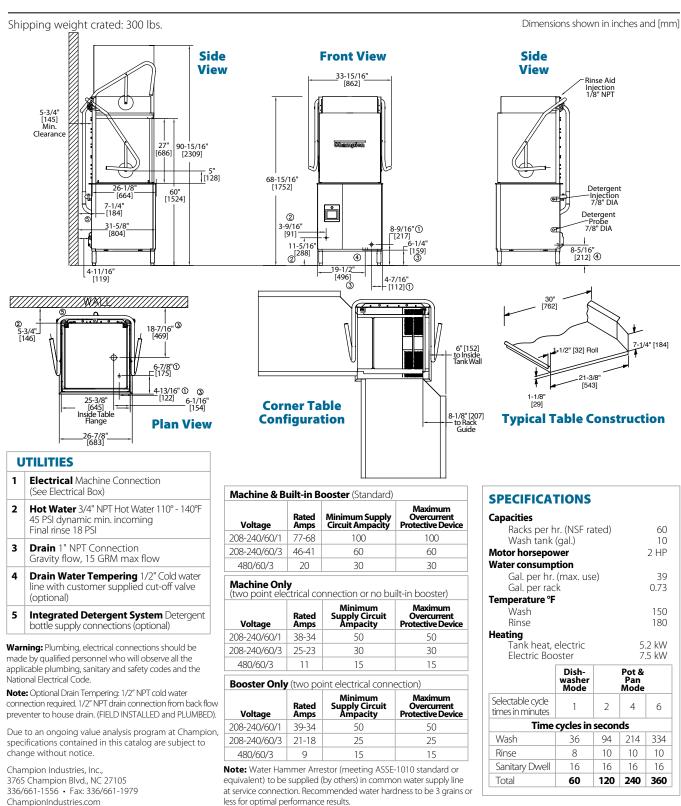

## STANDARD FEATURES

- **Factory Authorized Startup**
- HMI Operator Touch Screen Interface
- **On-Board Service Diagnostics**
- Field Convertible Single to three, or three to single phase
- Sleep Mode All internal heaters shut off after 4 hours idle
- Auto delime with delime notification
- Field convertible from straight to corner operation
- Dual NSF listed as both a dishwasher and potwasher
- Rinse Sentry ensures 180°F final rinse, built-in booster required
- Cycle counter
- Auto start starts unit when hood is closed
- Single or dual point electrical connection
- High efficiency 2 HP pump
- Self draining pump
- Automatic tank fill
- Automatic drain valve drains wash tank when power is off
- PRV (Mounted Pressure Reducing Valve)
- 4 selectable cycles
- Vent fan control
- 27" [686mm] extended clearance

## **OPTIONS & ACCESSORIES**

- **NEW** Built in detergent and rinse aid pumps
- Drain Water Tempering Kit (unmounted)
- Door interlock locks door closed during the vent fan cycle
- □ Single phase option
- □ Racks
  - Peq
  - □ Flat
  - □ Sheet Pan rack
- Corner operation splash baffle
- **NEW** Champion ION scale prevention system (unmounted)
- Built-in booster configured to ensure 180° rinse

## SPECIFIER STATEMENT

Specified unit will be Champion model DH-6000T high temperature, high-hood type dishwashing machine.

Features, electronic controls, Rinse Sentry, Auto start, interchangeable stainless steel wash and rinse arms, up to 60 racks/hr, 0.73 US gals [2.76 liters, 0.61 imp. gals]/rack. 1 year parts and labor warranty.